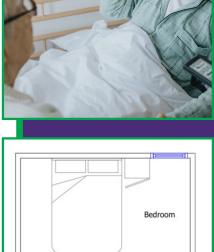

# **Bedroom only Unit Specification**

- Size 4.220m x 3.510m
- 75mm Insulated External Panel Plastisol coated steel exterior to 60 minute fire rated wall – 15mm Fermacell/150mm Rockwool/150mm x 44mm WDR/15mm Fermacell
- Painted internal finish
- Fatrafol PVC Roofing Membrane, 150mm roof insulation
- 92.5mm insulated plasterboard ceiling
- Polyflor welded vinyl on 18mm T&G OSB
- 150mm mineral wool & 50mm PIR underfloor insulation
- 1 No. Steel panel entrance door 4 point locking system
- PVC D.G. Window 1 No. 1100mm x 1100mm 50/50 opening
- 1 No. LED light fitting
- 2 No. 13amp twin sockets
- 1 No. LOT 20 Heaters
- 1 No. Disabled alert alarm with pull chord
- ELCB Board