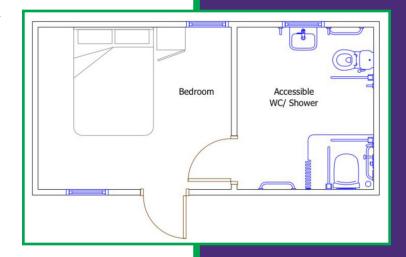

## **Bedroom and Toilet Unit:**

- Size 7.920m x 3.510m
- 75mm Insulated External Panel Plastisol coated steel exterior to 60 minute fire rated wall
  - 15mm Fermacell/150mm Rockwool/150mm x 44mm WDR/15mm Fermacell
- Painted internal finish
- Fatrafol PVC Roofing Membrane, 150mm roof insulation
- 92.5mm insulated plasterboard ceiling
- Polyflor welded vinyl (Polysafe to toilet) on 18mm T&G OSB
- 150mm mineral wool & 50mm PIR underfloor insulation
- 1 No. Steel panel entrance door 4 point locking system
- PVC D.G. Windows 1 No. 1100mm x 1100mm 50/50 opening
- 1 No. 750mm x 450mm full opening
- 100mm Plasterboard stud partitions
- 2 No. Prefinished Oak internal flush doors
- 3 No. LED light fittings
- 2 No. 13amp twin sockets
- 2 No. LOT 20 Heaters
- 2 No. Disabled alert alarms with pull chord
- ELCB Board
- 1 No. DocM WC, WHB incl. grab rails
- 1 No. Level access Electric shower with grab rails, folding seat, low doors and curtain