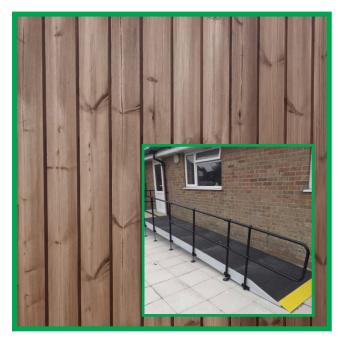

#### **Additional finishes**

We know that fitting in with your existing property and surroundings may be important to you, so we have developed several wood cladding finishes available at an additional cost.

#### **Site Visit**

During our site visit, we can discuss your choice of colour, if you require wood cladding, the position of the extra room system, the access door location, and if you require additional works such as ramps and handrails.