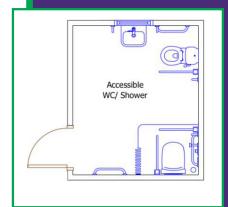

# **Toilet/Shower Unit Specification**

- Size 3.510m x 2.910m
- 75mm Insulated External Panel Plastisol coated steel exterior to 60 minute fire rated wall – 15mm Fermacell/150mm Rockwool/150mm x 44mm WDR/15mm Fermacell
- Painted internal finish
- Fatrafol PVC Roofing Membrane, 150mm roof insulation
- 92.5mm insulated plasterboard ceiling
- Polysafe welded vinyl on 18mm T&G OSB
- 150mm mineral wool & 50mm PIR underfloor insulation
- 1 No. Steel panel entrance door 4 point locking system
- PVC D.G. Windows 1 No. 750mm x 450mm full opening
- 1 No. LED light fitting
- 1 No. LOT 20 Heater
- 1 No. Disabled alert alarm with pull chord
- ELCB Board
- 1 No. DocM WC, WHB and grab rails
- 1 No. Level access Electric shower with grab rails, folding seat, low doors and curtain