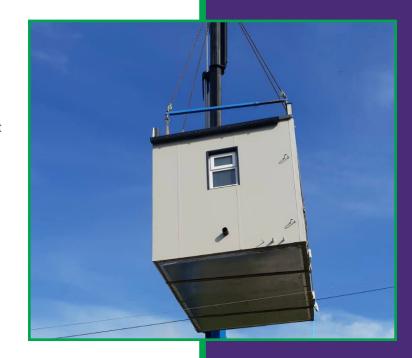

# The quick Extra Room solution to fit into anyones budget

Our Extra Room solutions provide both bathrooms and bedrooms to elderly and less abled people who need ground-level facilities. Our systems can be fitted to most houses in six weeks. We lift the pre-fabricated units over the house and into place. Our team will provide all plumbing and electrical services required.

## **Installation**

In most cases, our extra room bathrooms and bedrooms arrive at your home already complete and ready for installation. In some cases, we can gain access around your property, but most of the time, we simply lift the units over or around your house and into place. This service has no additional costs as it is more convenient and efficient for all involved.